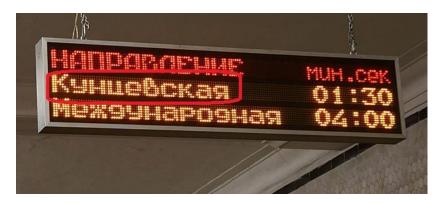

<u>Be careful</u>, there are two directions the trains take from that platform – towards the Кунцевская (**Kuntsevskaya**) station and towards the Международная (**Mezhdunarodnaya**) station. An electronic board specifies the **estimated time** (min.sec) in which the next train is arriving. You need to follow the 'Кунцевская' times on the board.

[the board showing the estimated time left till the train's arrival]

After you arrived to the Studencheskaya station, at the exit turn left and walk along Kiyevskaya St. 20, then turn and walk through the second arc. The dormitory (building 33/1) will be right in front of you.