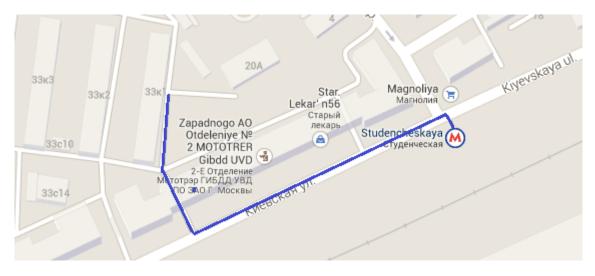

## DIRECTIONS TO THE DORMITORY on Studencheskaya St. 33/1

At Kievskaya station, take the passage stairs up to the **light-blue Филевская** metro line, then take the train west to Студенческая (**Studencheskaya**) station (next station).

[the board showing the estimated time left till the train's arrival]

After you arrived to the Studencheskaya station, at the exit turn left and walk along Kiyevskaya St. 20, then turn and walk through the second arc. The dormitory (building 33/1) will be right in front of you.