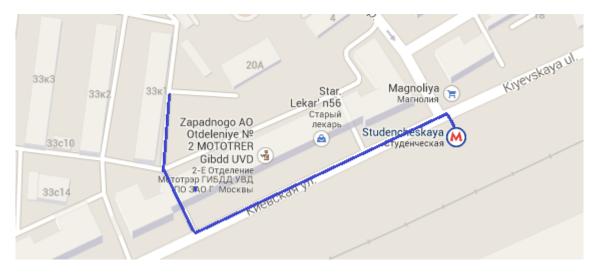

[the board showing the estimated time left till the train's arrival]

After you arrived to the Studencheskaya station, at the exit turn left and walk along Kiyevskaya St. 20, then turn and walk through the second arc. The dormitory (building 33/1) will be right in front of you.