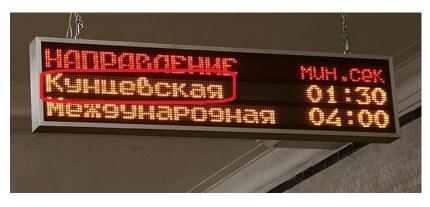

<u>Be careful</u>, there are two directions the trains take from that platform – towards the Кунцевская (**Kuntsevskaya**) station and towards the Международная (**Mezhdunarodnaya**) station. An electronic board specifies the **estimated time** (min.sec) in which the next train is arriving. You need to follow the 'Кунцевская' times on the board.

[the board showing the estimated time left till the train's arrival]

After you arrived to the Studencheskaya station, at the exit turn left and walk along Kiyevskaya St. 20, then turn and walk through the second arc. The dormitory (building 33/1) will be right in front of you.