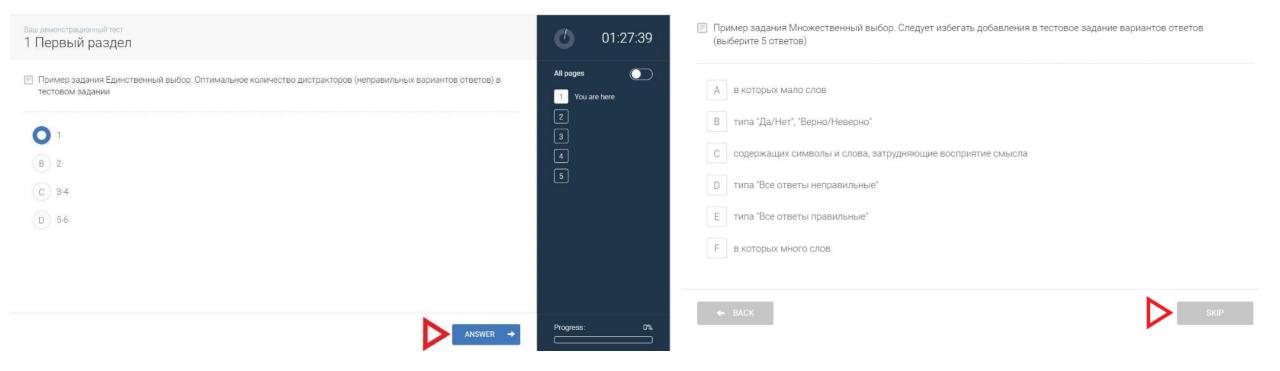

### **Exam progress**

After providing the answer, you should move to the next task by clicking "Answer" button. If you have any difficulties, you may also click "Skip" button. Do not forget to come back to the skipped questions!