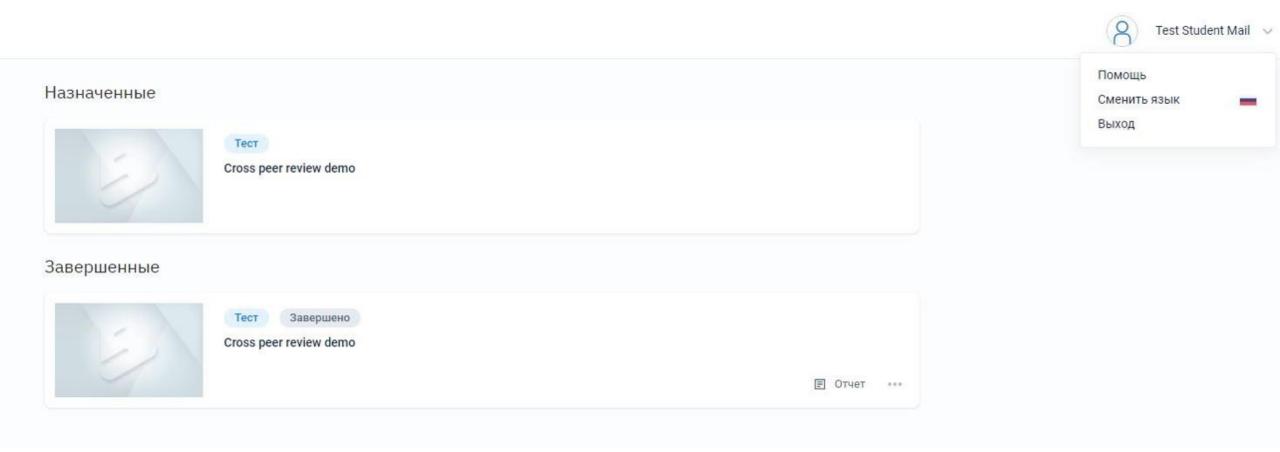

# Language settings

You can change system's interface language. There are five language available at the moment – Russian, English, French, Turkish and Chinese. You should locate to the upper right corner press on your initials and click "Change the language" option:

#### Personal account

After successful authorization you will see your personal account with assigned exam. You may proceed to assigned exam by clicking on the exam: