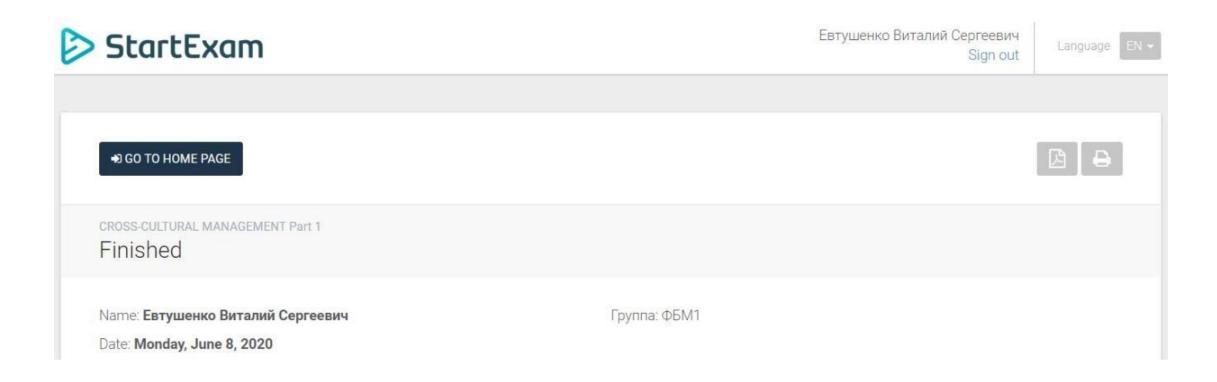

# Completing the exam

When all tasks are done, you will see the confirming page, that the exam is over. You will be informed about the result as soon as possible.