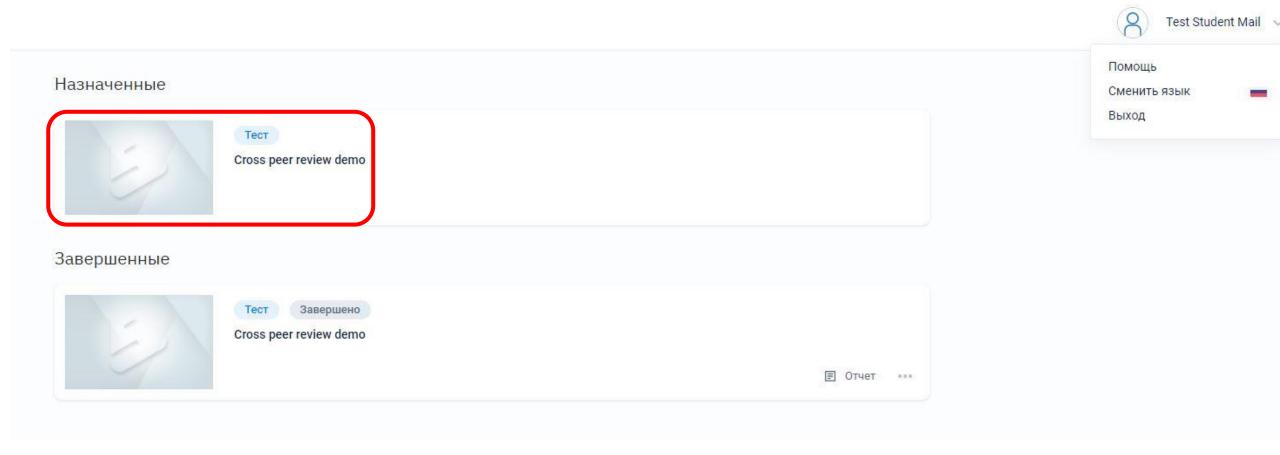

#### Personal account

After successful authorization you will see your personal account with assigned exam. You may proceed to assigned exam by clicking on the exam: