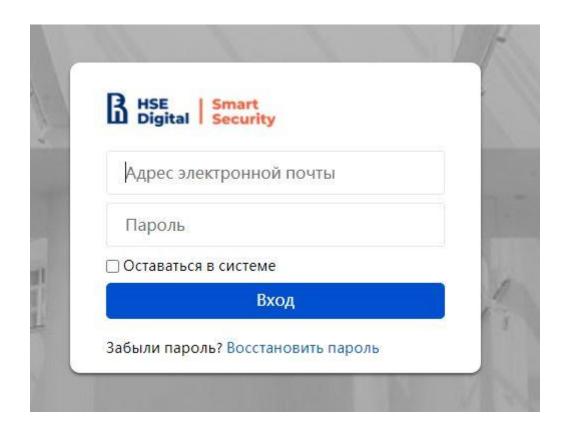

#### **Authorization**

In order to access the testing center, you need to follow the link https://go.startexam.com/gsbsso On the authorization page, you should enter your corporate account user@edu.hse.ru and corresponding password. After that, kindly press "Log in" button: