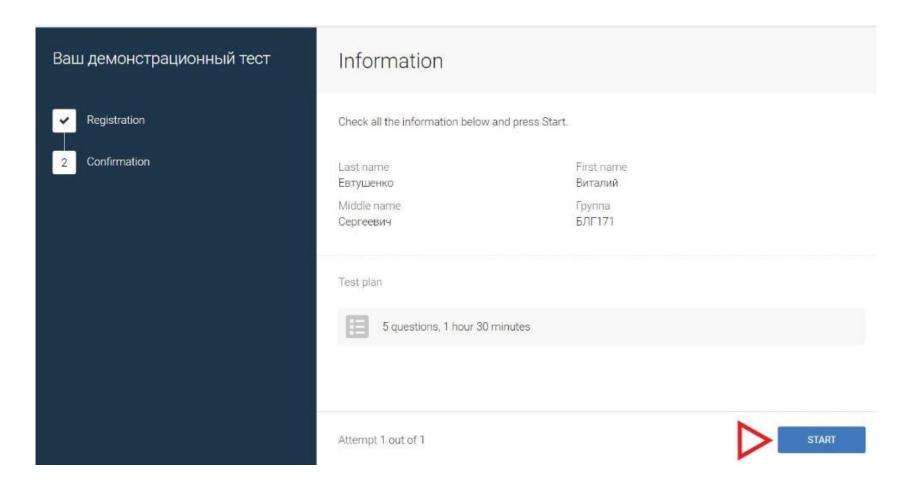

#### Confirmation

Carefully check your registration details and read examination plan. Then press **Start** button to go forward: